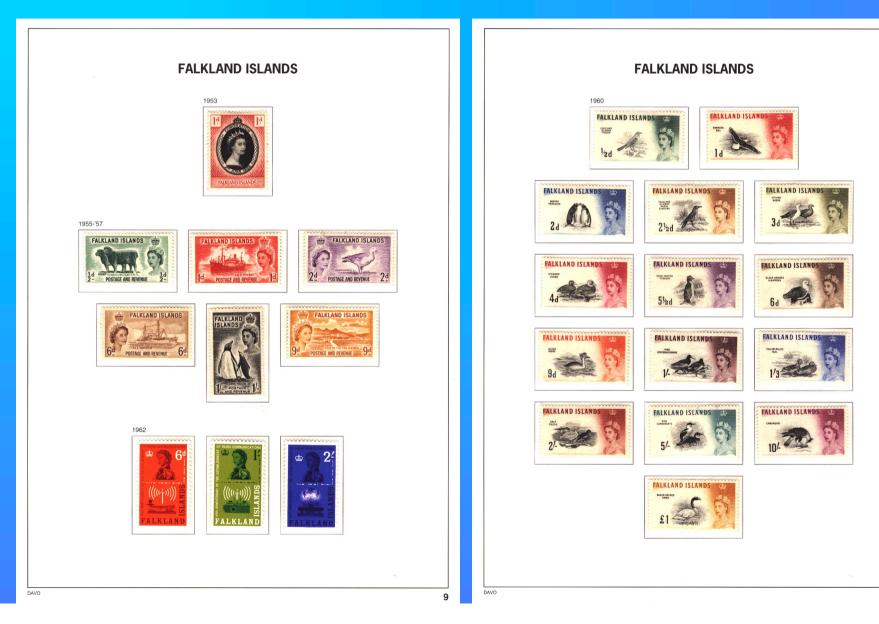

|  |

#### THE FALKLAND ISLANDS NATIONAL STAMP COLLECTION PAGE 9 & 10



## THE FALKLAND ISLANDS NATIONAL STAMP COLLECTION THE MUSEUM IN STANLEY



## THE FALKLAND ISLANDS NATIONAL STAMP COLLECTION NUTT CARTMELL

probably the most well known local Falkland Islands stamp collector.



## THE FALKLAND ISLANDS NATIONAL STAMP COLLECTION NUTT CARTMELL'S GRAVE AT DARWIN



THE FALKLAND ISLANDS NATIONAL STAMP COLLECTION DR PHILIP KINNS OF STANLEY GIBBONS LTD HANDING OVER THE 1928 2 1/2D ON 2D PROVISIONAL



## THE FALKLAND ISLANDS NATIONAL STAMP COLLECTION PAULINE MACBROOM OF STANLEY GIBBONS LTD HANDING OVER THE FINAL STAMP, THE 1933 £1