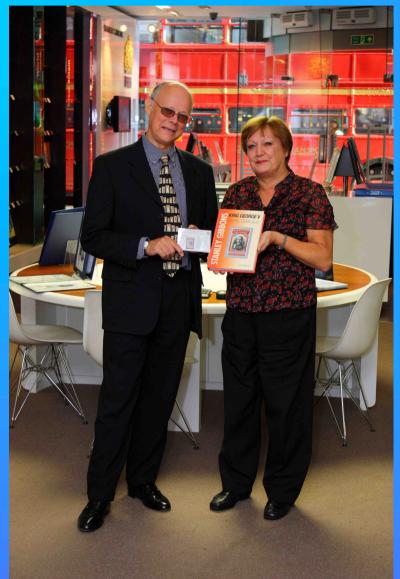

## THE FALKLAND ISLANDS NATIONAL STAMP COLLECTION PAULINE MACBROOM OF STANLEY GIBBONS LTD HANDING OVER THE FINAL STAMP, THE 1933 £1