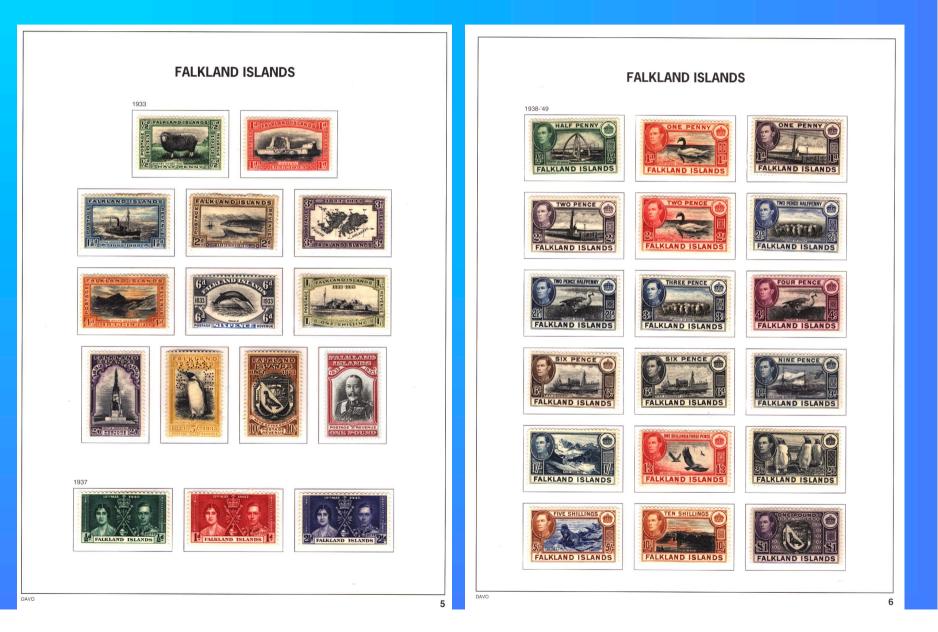

#### THE FALKLAND ISLANDS NATIONAL STAMP COLLECTION PAGE 1 & 2

| FALKLAND ISLANDS |                      |  |                |  |
|------------------|----------------------|--|----------------|--|
|                  | 1878-79 Nowm.        |  | L OKE SHELKE T |  |
|                  | 1882-95 Wm. Crown CA |  |                |  |
|                  |                      |  | T ONE SHEELD T |  |
|                  | 1898 Wm. Crown (     |  |                |  |
|                  |                      |  |                |  |
|                  |                      |  | n.             |  |



#### THE FALKLAND ISLANDS NATIONAL STAMP COLLECTION PAGE 3 & 4

DAVO

3



## FALKLAND ISLANDS









1929 Wm. mult. Crown CA



#### THE FALKLAND ISLANDS NATIONAL STAMP COLLECTION PAGE 5 & 6



#### THE FALKLAND ISLANDS NATIONAL STAMP COLLECTION PAGE 7 & 8

| FALKLAND ISLANDS