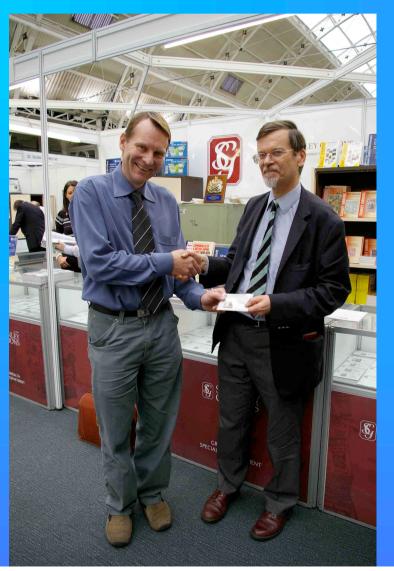

## THE FALKLAND ISLANDS NATIONAL STAMP COLLECTION NUTT CARTMELL'S GRAVE AT DARWIN

THE FALKLAND ISLANDS NATIONAL STAMP COLLECTION DR PHILIP KINNS OF STANLEY GIBBONS LTD HANDING OVER THE 1928 2 1/2D ON 2D PROVISIONAL