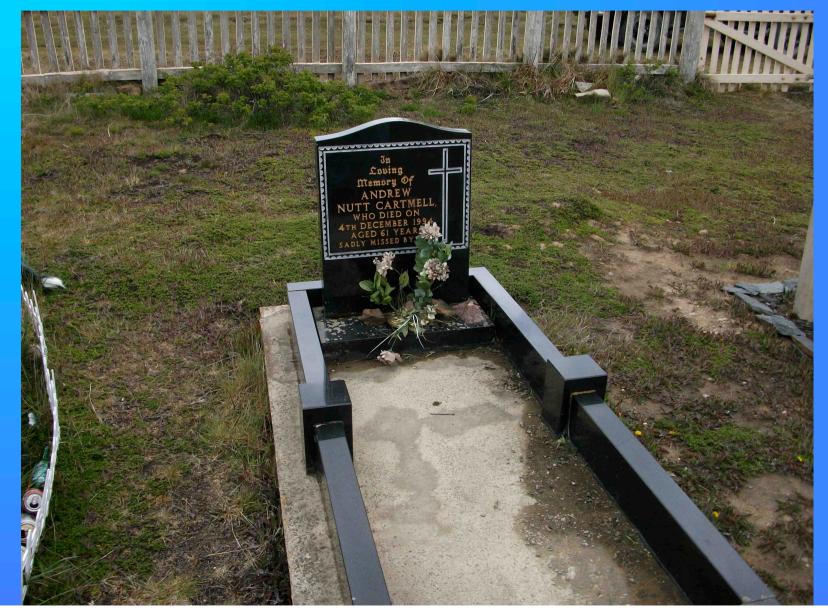

## THE FALKLAND ISLANDS NATIONAL STAMP COLLECTION NUTT CARTMELL'S GRAVE AT DARWIN

THE FALKLAND ISLANDS NATIONAL STAMP COLLECTION DR PHILIP KINNS OF STANLEY GIBBONS LTD HANDING OVER THE 1928 2 1/2D ON 2D PROVISIONAL