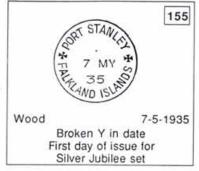

### PORT STANLEY CDS TYPE PS.1

Without crosses

6.JA.33 Malformed letters

AWANG SEPTEMBER 28

Genuine

Month 3 letters

No code letter, small letters

Forgeries