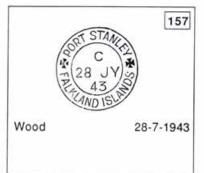

### PORT STANLEY CDS TYPE PS.1

Without crosses

6.JA.33 Malformed letters

AWANG SEPTEMBER 28

Genuine

Month 3 letters

No code letter, small letters

Forgeries