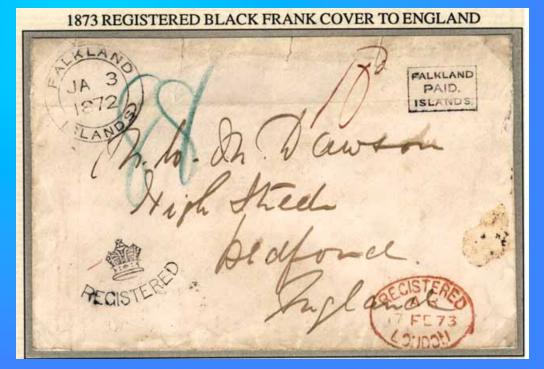

# FALKLAND ISLANDS

Forgeries and Fakes of Stamps, Surcharges and Postmarks

# THE BLACK FRANK



Forgeries





#### THE RED FRANK

PAID SEAMS SIANS SIANS

Forgery



# THE FIRST STAMPS



















# 1891 BISECTS



DONE PENNY D



Posthumous Large full stop

Posthumous Broken "2"

Forgery



# **QV HIGH VALUES**





Forgeries



# **WAR STAMPS**



Forgery



#### 1923 BISECTS







Forgery

Forgery

Backdated







Bogus



Genuine

### 1928 PROVISIONAL SURCHARGE



Forgery

Double surcharges:



Forgery



PILANDISIANO SE LA COMPENCIONA DE LA COMPENCIONA DEL COMPENCIONA DE LA COMPENCIONA DE LA COMPENCIONA DE LA COMPENCIONA DEL COMPENCIONA DE LA COMPENCIONA DE LA COMPENCIONA DEL COMPENCIONA DEL COMPENCIONA DE LA COMPENCIONA DEL COMPENCIONA

Genuine



Forgery

Genuine with Partial double



Genuine

### 1935 EXTRA FLAGSTAFF

Forgery





# MARYLAND FORGERIES (with genuine stamps for co