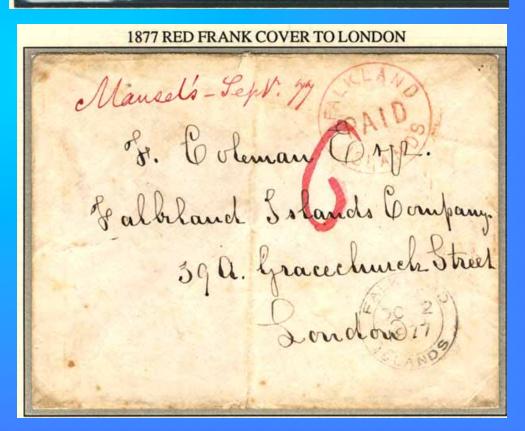

# FALKLAND ISLANDS

Forgeries and Fakes of Stamps, Surcharges and Postmarks

# THE BLACK FRANK



Forgeries





#### THE RED FRANK

PAID SEAMS SIANS SIANS

Forgery



# THE FIRST STAMPS



















# 1891 BISECTS



DONE PENNY D



Posthumous Large full stop

Posthumous Broken "2"

Forgery



# **QV HIGH VALUES**





Forgeries



# **WAR STAMPS**



Forgery



#### 1923 BISECTS







Forgery

Forgery

Backdated







Bogus



Genuine

### 1928 PROVISIONAL SURCHARGE



Forgery

Double surcharges:



Forgery



PILANDISIANO SE LA COMPENCIONA DE LA COMPENCIONA DEL COMPENCIONA DE LA COMPENCIONA DE LA COMPENCIONA DE LA COMPENCIONA DEL COMPENCIONA DE LA COMPENCIONA DE LA COMPENCIONA DEL COMPENCIONA DEL COMPENCIONA DE LA COMPENCIONA DEL COMPENCIONA

Genuine



Forgery

Genuine with Partial double



Genuine

### 1935 EXTRA FLAGSTAFF

Forgery





# MARYLAND FORGERIES (with genuine stamps for comparison)

































# STEEL "F.I