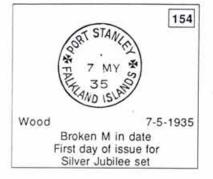

### PORT STANLEY CDS TYPE PS.1

Without crosses

6.JA.33 Malformed letters

AWANG SEPTEMBER 28

Genuine

Month 3 letters

No code letter, small letters

Forgeries