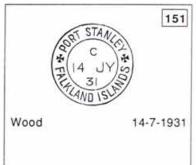

### PORT STANLEY CDS TYPE PS.1

Without crosses

6.JA.33 Malformed letters

AWANG SEPTEMBER 28

Genuine

Month 3 letters

No code letter, small letters

Forgeries