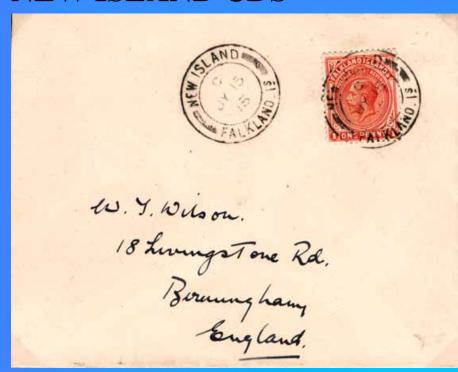

ONA DE LA COMPENCIONA DE LA COMPENCIONA DEL COMPENCIONA DEL COMPENCIONA DE LA COMPENCIONA DEL COMPENCIONA

Genuine



Forgery

Genuine with Partial double



Genuine

### 1935 EXTRA FLAGSTAFF

Forgery





# MARYLAND FORGERIES (with genuine stamps for comparison)

































# STEEL "F.I." OBLITERATOR













Forgeries

# FALKLAND ISLANDS CDS TYPE F.4



Forgeries & backdated



### PORT STANLEY CDS TYPE PS.1

Without crosses



6.JA.33 Malformed letters



AWANG SEPTEMBER 28

Genuine

Month 3 letters



No code letter, small letters



Forgeries

### 9409 ISLAS MALVINAS CDS



Forgeries



# WFI OBLITERATOR &WEST FALKLAND CDS











Produced at a later stage

Original genuine







Genuine



Bogus

# **FOX BAY CDS**



Forgeries



#### **NEW ISLAND CDS**



Forgery



Forgery



# "South Georgia." IMPRINT





Forgery

Ver Packe. Salivan House Port Etanly

# **SOUTH GEORGIA TYPE SG.1**



Forgery

Wood

30-8-1931



# **SOUTH SHETLANDS TYPE SS.1**





Wood 20-3-1927

Genuine

Forgery

# **MADAME JOSEPH FORGERIES**

#### MADAME JOSEPH - FORGED POSTMARKS

#### **FALKLAND ISLANDS**