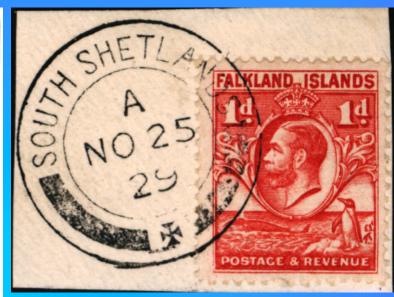

y





# MARYLAND FORGERIES (with genuine stamps for comparison)

































# STEEL "F.I." OBLITERATOR













Forgeries

# FALKLAND ISLANDS CDS TYPE F.4



Forgeries & backdated



### PORT STANLEY CDS TYPE PS.1

Without crosses



6.JA.33 Malformed letters



AWANG SEPTEMBER 28

Genuine

Month 3 letters



No code letter, small letters



Forgeries

### 9409 ISLAS MALVINAS CDS



Forgeries



# WFI OBLITERATOR &WEST FALKLAND CDS











Produced at a later stage

Original genuine







Genuine



Bogus

# **FOX BAY CDS**



Forgeries



#### **NEW ISLAND CDS**



Forgery



Forgery



# "South Georgia." IMPRINT





Forgery

Ver Packe. Salivan House Port Etanly

# **SOUTH GEORGIA TYPE SG.1**



Forgery

Wood

30-8-1931



# **SOUTH SHETLANDS TYPE SS.1**





Wood 20-3-1927

Genuine

Forgery

# **MADAME JOSEPH FORGERIES**

#### MADAME JOSEPH - FORGED POSTMARKS

#### **FALKLAND ISLANDS**