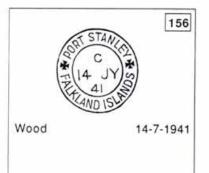

### PORT STANLEY CDS TYPE PS.1

Without crosses

6.JA.33 Malformed letters

AWANG SEPTEMBER 28

Genuine

Month 3 letters

No code letter, small letters

Forgeries