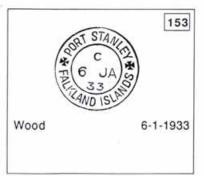

### PORT STANLEY CDS TYPE PS.1

Without crosses

6.JA.33 Malformed letters

AWANG SEPTEMBER 28

Genuine

Month 3 letters

No code letter, small letters

Forgeries